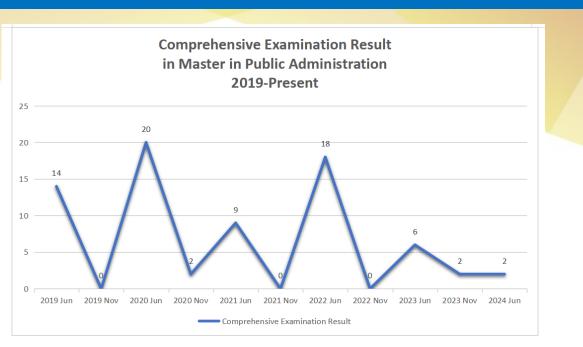

After the review on the various activities of the Graduate School unit vis-à-vis strengthening the core of graduate education through the development of competent graduate school faculty, another aspect that has to be considered, in order to attain the objectives of the program, are the services geared towards student development. Since its first offering in 1998, Master in Public Administration has been continuously receiving patronage from its target segment, they are commonly the head and staff of any government or non-government organizations aiming to advance in their career and seek professional growth. The graph below is a clear manifestation of how the target markets patronize the program offered.

Figure 1. Enrollment Trend - MPA Program

The graph explains that though there are upswings and downswings in the enrolment trend of the Master in Public Administration program, it appears to be sustainable from the time it was offered up to the present academic year despite some decrease in the enrolment trend. The difference in the enrolment trends may be due to the fact that graduate students from various offices and organizations do not really grow in big numbers compared to the number of enrolees in the undergraduate program. Another interesting fact in the enrolment figure is that the numbers do not stop. This is perhaps due to the deserved fact that the graduates of this program are the best advertising medium. When graduate students got their diploma in the master's program, it becomes an effective viral marketing strategy. An average customer relies on word-of-mouth endorsements as they look for verifiable facts that would satisfy curiosity. Try to consider scrutinizing the graduation data of the Graduate School from year 2000 to present. It could also be analyzed that the sustainable number of enrolees may be rooted from the fact that graduates of the program may have testified that there were career development and opportunities given to them after they earned the degree. <section-header>

Figure 2. Graduation Trend - MPA Program

In terms of the graduation trend of the program, almost similar number of graduates can be observed with the most number of graduates in 2019. It can be seen that the expected enrollees of Thesis 1 and 2 were able to graduate in the expected year of graduation.