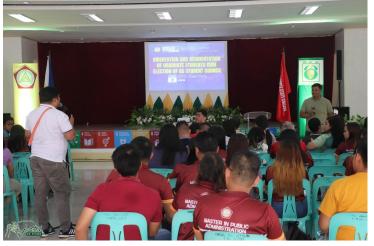

Graduate School Student Council officers and sets of officers in every master's program. The graduate school is religiously conducting this activity to remove any apprehension to every graduate student's mind by acquainting them with the vision/mission/ goals and policies of the school, regulations of the different services intended for their welfare and development. The orientation

and reorientation also becomes a good avenue for the sharing and development of positive insights and correct the mindset of the students for them to easily adjust in the demanding life of a graduate student. The photos show the Orientation and Re-Orientation of Graduate Students cum Election of GSSC on September 7, 2024 held at CNSC Activity Center.