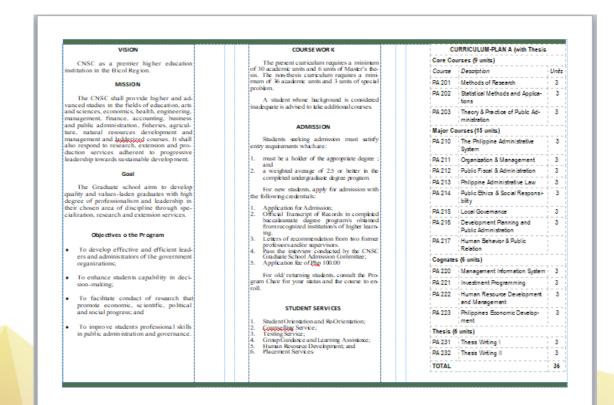

#### Introduction

The degree program under survey is Master in Public Administration which was designed in response to the needs of the industry – that is to hone competent and agile executives in public administration. The offering of this post graduate program was duly approved by the Board of Trustees under Resolution No. 131 dated December 20, 1996. On June 13, 1998, the Commission on Higher Education (CHED) authorized the offering of the said program effective AY 1998-1999 under the given curriculum plan, to wit:

| Core Courses  | 9        |
|---------------|----------|
| Major Courses | 15       |
| Cognates      | 6        |
| Thesis        | 6        |
| Total         | 36 units |

In March 2001, the CNSC Graduate School celebrated its very first significant milestone, the graduation of its first ever batch of graduates. Currently, it produced forty two (42) public executives and successful entrepreneurs/managers with their names provided below as they marked the first reward of the labor and commitment of the faculty and staff of the Graduate School.