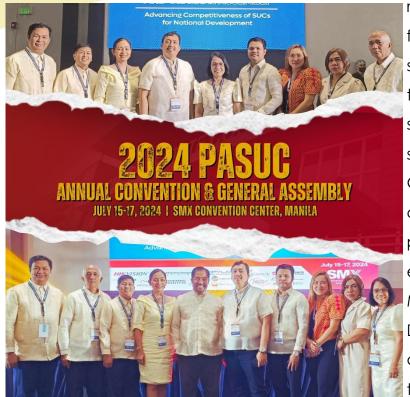

regional/local conferences and trainings for professional development. The exposure is another significant milestone in the lives of the graduate school faculty something that they can impart to their students in a diversified way. Indeed, the Graduate School holds a prolific profile of faculty experts handling the various programs offered by the GS. In another event, GS faculty members: Dr. Eduardo M. Abad, Dr. Rosalie A. Almadrones, Dr. Dolores C. Volante, Dr. Edgar P. Aban, and Jefferson T. Dacer, CPA, MBA, attended the 2024 PASUC Annual Conven-

tion and General Assembly on July 15-17, 2024 held at SMX Convention Center, Manila.

Dr. Sarah Marie P. Aviado, GS part-time faculty member and MPA alumna attended the international event organized by PlanetGOLD Philippines and PlanetGOLD Mongolia in Ulaanbaatar, Mongolia on September 23 -28, 2024.