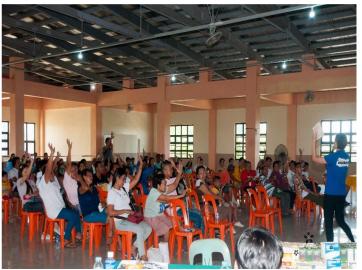

and reorientation also becomes a good avenue for the sharing and development of positive insights and correct the mindset of the students for them to easily adjust in the demanding life of a graduate student. The photos show the Orientation and Re-Orientation of Graduate Students cum Election of GSSC on September 7, 2024 held at CNSC Activity Center.