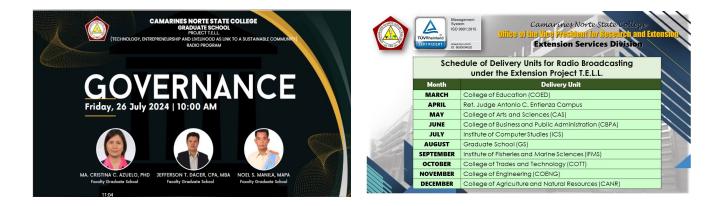

Another extension work continuously being delivered by graduate school faculty every year during the month of August is through Radio Broadcasting under the Extension Project T.E.L.L. authored by Dr. Girly H. Naval, since its establishment which aims to disseminate knowledge and information relevant to the college's expertise. Radio guests are: Dr. Maria Cristina C. Azuelo, Assistant Professor Noel S. Manila, Dr. Dolores C. Volante, Dr. Gehana D. Lamug, Dr. Jesse O. Opena, Jr., Dr. Girly H. Naval, Dr. Jennifer S. Rubio, Jefferson T. Dacer, CPA, MBA, and Dr. Adrian C. Guinto.