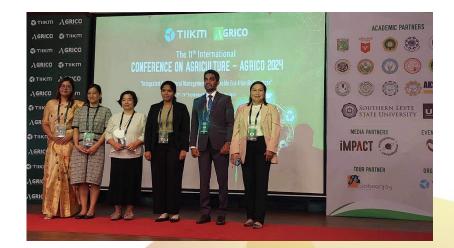

Ms. Jasmin M. Dacillo, an MPA alumna participated as paper presenter in the 1st International Conference on Agriculture 2024 in Bangkok, Thailand on September 23-24, 2024.

The faculty members of the CNSC Graduate School were also encouraged to develop or write instructional materials to be used in facilitating teaching and learning experiences.