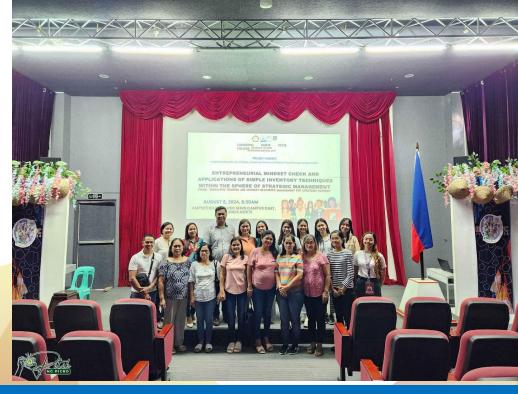

The CNSC Extension Services Division with the Graduate School held a meeting of the minds of educators and entrepreneurs in an onsite activity last August 8, 2024 at the CNSC Amphitheater with the former imparting theoretical knowledge and the latter offering technical know-how. Inspiring the participants who are members of the group named Vinzons Food Processors Association were Dr. Gehana D. Lamug, College of Business and Public Administration dean who talked about *Entrepreneurial Mindset Check via Innovative Thinking* and Ms. Jemmalyn G. Aloc, CPA, MBA, CBPA faculty under Accountancy program, who discussed Applications of Simple Inventory Techniques Within the Sphere of Strategic Manage-

ment. The association is an adopted community of the CNSC Graduate School under the newly approved extension project and is one of the subactivities of Project ANG-KO (Activating New breeds of entrepreneurs to Getting Knowledge and Opportunities).