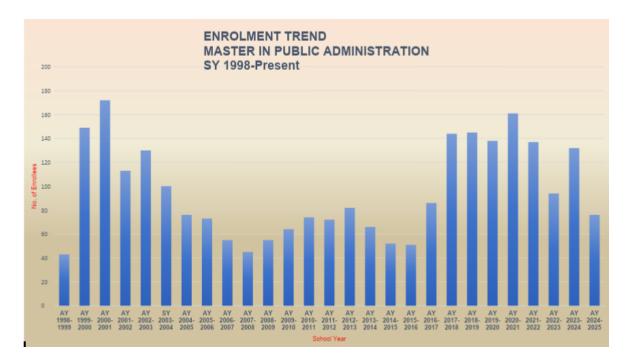

After the review on the various activities of the Graduate School unit vis-à-vis strengthening the core of graduate education through the development of competent graduate school faculty, another aspect that has to be considered, in order to attain the objectives of the program, are the services geared towards student development. Since its first offering in 1998, Master in Public Administration has been continuously receiving patronage from its target segment, they are commonly the head and staff of any government or non-government organizations aiming to advance in their career and seek professional growth. The graph below is a clear manifestation of how the target markets patronize the program offered.

Figure 1. Enrollment Trend - MPA Program

The graph explains that though there are upswings and downswings in the enrolment trend of the Master in Public Administration program, it appears to be sustainable from the time it was offered up to the present academic year despite some decrease in the enrolment trend. The difference in the enrolment trends may be due to the fact that graduate students from various offices and organizations do not really grow in big numbers compared to the number of enrolees in the undergraduate program. Another interesting fact in the enrolment figure is that the numbers do not stop. This is perhaps due to the deserved fact that the graduates of this program are the best advertising medium. When graduate students got their diploma in the master's program, it becomes an effective viral marketing strategy. An average customer relies on word-of-mouth endorsements as they look for verifiable facts that would satisfy curiosity. Try to consider scrutinizing the graduation data of the Graduate School from year 2000 to present. It could also be analyzed that the sustainable number of enrolees may be rooted from the fact that graduates of the program may have testified that there were career development and opportunities given to them after they earned the degree. <section-header>